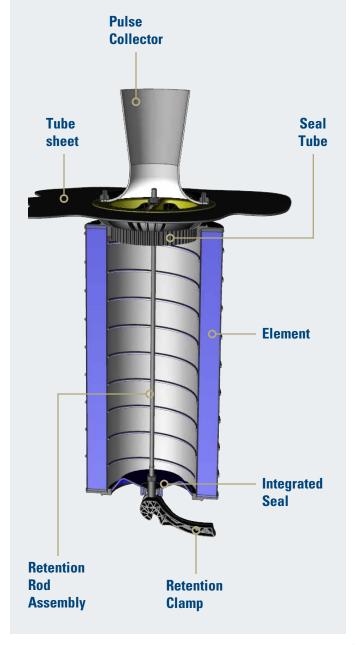

### **Innovative Technology**

Donaldson's filter elements are made from Turbo-Tek™ media, an innovative filtration technology. The fully assembled Quick Lock Yoke consists of retention clamps, gaskets, and gasket washers for a complete solution to ensure the best results.

#### **Secure Installation**

The design of the Quick Lock Yoke ensures proper gasket sealing at the tube sheet and between the element pair. Once the clamp is secure, the elements are locked in place.