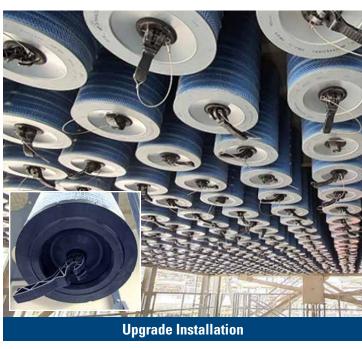

### **Easy Upgrades**

Donaldson crossflow air filtration units, as well as other popular brands, can be easily upgraded to incorporate the Quick Lock Yoke. Depending on the application, simply remove the existing yoke leg retention system, and install the Quick Lock Yoke or retrofit the application by using the Quick Lock Yoke adaptors. There is no welding, cutting, drilling, or coating repair required. The installation of the Quick Lock Yoke utilizes the existing fastening points.