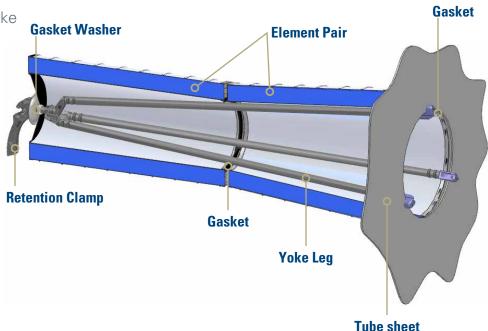

### **Innovative Technology**

Donaldson's filter elements are made from Turbo-Tek™ media, an innovative filtration technology. The fully assembled Quick Lock Yoke consists of retention clamps, gaskets, and gasket washers for a complete solution to ensure the best results.

### **Simple Maintenance**

Our design ensures precise sealing at all connection points for each filter element pair. The Quick Lock Yock proprietary locking system reduces the risk of filters loosening during operations to help minimize dirty air bypass while simplifying the overall filter change out process.

#### **Secure Installation**

The design of the Quick Lock Yoke ensures proper gasket sealing at the tube sheet and between the element pair. Once the clamp is secure, the elements are locked in place.