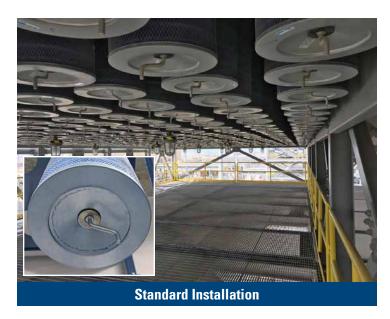

### **Easy Upgrades**

Donaldson crossflow air filtration units, as well as other popular brands, can be easily upgraded to incorporate the Quick Lock Yoke. Depending on the application, simply remove the existing yoke leg retention system, and install the Quick Lock Yoke or retrofit the application by using the Quick Lock Yoke adaptors. There is no welding, cutting, drilling, or coating repair required. The installation of the Quick Lock Yoke utilizes the existing fastening points.